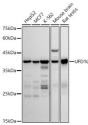

## Anti-UFD1 antibody (1-100) [S4143RM] (STJ11104143)

## **TARGET INFORMATION**

Gene ID 7353 Gene Symbol UFD1

Uniprot ID UFD1\_HUMAN

Immunogen Immunogen 1-100

Region

Specificity A synthetic peptide corresponding to a sequence within amino acids 1-100 of human UFD1L (Q92890).