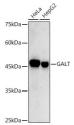

## Anti-GALT antibody (1-100) [S4139RM] (STJ11104139)

## **TARGET INFORMATION**

Gene ID 2592 Gene Symbol GALT

Uniprot ID GALT\_HUMAN

Immunogen Immunogen 1-100 Region

Specificity A synthetic peptide corresponding to a sequence within amino acids 1-100 of human GALT (P07902).