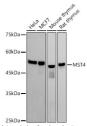

## **GENERAL INFORMATION**

Product Type Primary antibodies

**Short Description** 

Applications WB/ELISA Host/Source Rabbit

Reactivity Human/Mouse/Rat

## **PRODUCT PROPERTIES**

Clonality Monoclonal Clone ID S4137RM Concentration Lot specific Conjugation Unconjugated Purification Affinity purification Dilution Range WB:1:500-1:1000

ELISA:Recommended starting concentration is 1 Mu g/mL. Please optimize the concentration based on your specific assay