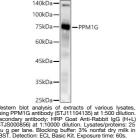

## **PRODUCT PROPERTIES**

| Clonality<br>Clone ID  | Monoclonal<br>S4135RM                                                                                                               |
|------------------------|-------------------------------------------------------------------------------------------------------------------------------------|
| Concentration          | Lot specific                                                                                                                        |
| Conjugation            | Unconjugated                                                                                                                        |
| Purification           | Affinity purification                                                                                                               |
| Dilution               | WB:1:100-1:500                                                                                                                      |
| Range                  | ELISA:Recommended starting concentration is 1 Mu g/mL. Please optimize the concentration based on your specific assay requirements. |
| Formulation            | PBS with 0.02% Sodium Azide, 0.05% BSA, 50% Glycerol, pH 7.3.                                                                       |
| Isotype                | IgG                                                                                                                                 |
| Storage<br>Instruction | Store at-20°C for up to 1 year from the date of receipt, and avoid repeat freeze-thaw cycles.                                       |