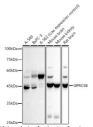

## Anti-GPRC5B antibody (304-403) [S4128RM] (STJ11104128)

## **GENERAL INFORMATION**

Product Type Primary antibodies

**Short Description** 

Applications WB/ELISA Host/Source Rabbit

Reactivity Human/Mouse/Rat

## **PRODUCT PROPERTIES**

Clonality Monoclonal Clone ID S4128RM Concentration Lot specific Conjugation Unconjugated Purification Affinity purification Dilution Range WB:1:500-1:1000

ELISA:Recommended starting concentration is 1 Mu g/mL. Please optimize the concentration based on your specific assay