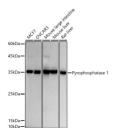

## Anti-PPA1 antibody (1-100) [S4126RM] (STJ11104126)

## **PRODUCT PROPERTIES**

Clonality Monoclonal Clone ID S4126RM Concentration Lot specific Conjugation Unconjugated Purification Affinity purification Dilution Range WB:1:500-1:1000

ELISA:Recommended starting concentration is 1 Mu g/mL. Please optimize the concentration based on your specific assay