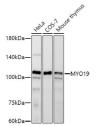

## Anti-MYO19 antibody (450-650) [S4123RM] (STJ11104123)

## **GENERAL INFORMATION**

Product Type Primary antibodies

Short Description

Applications WB/ELISA Host/Source Rabbit

Reactivity Human/Mouse/Rat/Monkey

## **PRODUCT PROPERTIES**

Clonality Monoclonal Clone ID S4123RM Concentration Lot specific Conjugation Unconjugated Purification Affinity purification **Dilution** WB:1:500-1:1000

Range ELISA:Recommended starting concentration is 1 Mu g/mL. Please optimize the concentration based on your specific assay