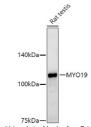

## Anti-MYO19 antibody (450-650) [S4123RM] (STJ11104123)

## **GENERAL INFORMATION**

Product Type Primary antibodies

Short Description

Applications WB/ELISA Host/Source Rabbit

Reactivity Human/Mouse/Rat/Monkey

## **PRODUCT PROPERTIES**

Clonality Monoclonal Clone ID S4123RM Concentration Lot specific Conjugation Unconjugated Purification Affinity purification **Dilution** WB:1:500-1:1000

Range ELISA:Recommended starting concentration is 1 Mu g/mL. Please optimize the concentration based on your specific assay