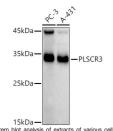

Immunogen
Sequence

IDKD8— blot analysis of extracts of various of PLSCR3 antibody (STJ11104111) at Secondary antibody: HRP Goat An H-L) (STJS000856) at 1:10000 proteins: 25 Mu g per lane. Blocking bu fly milk; in TBST. Detection: ECL B: