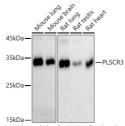

Immunogen
Sequence

IDKD8— blot analysis of extracts of various of PLSCR3 antibody (STJ11104111) at Secondary antibody: HRP Goat An H-L) (STJS000856) at 1:10000 proteins: 25 Mu g per lane. Blocking bu fly milk; in TBST. Detection: ECL B: