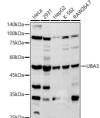

## Anti-UBA3 antibody (1-463) [S4101RM] (STJ11104101)

## **TARGET INFORMATION**

Gene ID 9039

Gene Symbol UBA3

Uniprot ID UBA3\_HUMAN

Immunogen

Immunogen 1-463

Region

Specificity Sequence