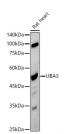

## Anti-UBA3 antibody (1-463) [S4101RM] (STJ11104101)

## **TARGET INFORMATION**

Gene ID 9039

Gene Symbol UBA3

Uniprot ID UBA3\_HUMAN

Immunogen

Immunogen 1-463

Region

Specificity Sequence