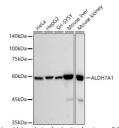

Immunogen MWRLPRALCVHAAKTSKLSG PWSRPAAFMSTLLINQPQYA WLKELGLREENEGVYNGSWG GRGEVITTYCPANNEPIARV

Sequence RQASVADYEETVKKAREAWK

ShDa—
Western blot analysis of extracts of various cell lines, using ALBYTA1 analysis (STJ11104095) at 1,500 start of the short of the