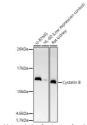

## Anti-CSTB antibody (1-98) [S4094RM] (STJ11104094)

## **TARGET INFORMATION**

Gene ID 1476 Gene Symbol CSTB

Uniprot ID CYTB\_HUMAN . Immunogen

Immunogen 1-98 Region

Specificity A synthetic peptide corresponding to a sequence within amino acids 1-98 of human Cystatin B (NP\_000091.1). Immunogen
Sequence
Sequence
TLSNYQTNKAKHDELTYF