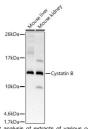

## Anti-CSTB antibody (1-98) [S4094RM] (STJ11104094)

## **TARGET INFORMATION**

Gene ID 1476 Gene Symbol CSTB

Uniprot ID CYTB\_HUMAN . Immunogen

Immunogen 1-98 Region

Specificity A synthetic peptide corresponding to a sequence within amino acids 1-98 of human Cystatin B (NP\_000091.1). Immunogen
Sequence
Sequence
TLSNYQTNKAKHDELTYF