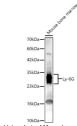

## Anti-Ly-6G antibody (27-105) (STJ11104086)

## **GENERAL INFORMATION**

Product Type Primary antibodies

**Short Description** 

Applications WB/IF/ICC/ELISA Host/Source Rabbit Reactivity Mouse