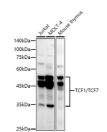

## Anti-TCF7 antibody (50-150) [S4080RM] (STJ11104080)

## **PRODUCT PROPERTIES**

Clonality Monoclonal Clone ID S4080RM Concentration Lot specific Conjugation Unconjugated Purification Affinity purification Dilution Range WB:1:1000-1:2000

ELISA:Recommended starting concentration is 1 Mu g/mL. Please optimize the concentration based on your specific assay

## **TARGET INFORMATION**

Gene ID 6932 Gene Symbol TCF7

Uniprot ID TCF7\_HUMAN

Immunogen

Immunogen 50-150

Region

Specificity A synthetic peptide corresponding to a sequence within amino acids 50-150 of human TCF1/TCF7 (NP\_003193.2). Immunogen ELKSSLVNESEGAAGGAGIP GVPGAGAGAGARGEAEALGREH AAQRLFPDKLPEPLEDGLKA PECTSGMYKETVYSAFNLLM