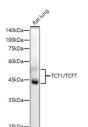

## Anti-TCF7 antibody (50-150) [S4080RM] (STJ11104080)

## **PRODUCT PROPERTIES**

Clonality Monoclonal Clone ID S4080RM Concentration Lot specific Conjugation Unconjugated Purification Affinity purification Dilution Range WB:1:1000-1:2000

ELISA:Recommended starting concentration is 1 Mu g/mL. Please optimize the concentration based on your specific assay

## **TARGET INFORMATION**

Gene ID 6932 Gene Symbol TCF7

Uniprot ID TCF7\_HUMAN

Immunogen

Immunogen 50-150

Region

Specificity A synthetic peptide corresponding to a sequence within amino acids 50-150 of human TCF1/TCF7 (NP\_003193.2). Immunogen ELKSSLVNESEGAAGGAGIP GVPGAGAGAGARGEAEALGREH AAQRLFPDKLPEPLEDGLKA PECTSGMYKETVYSAFNLLM