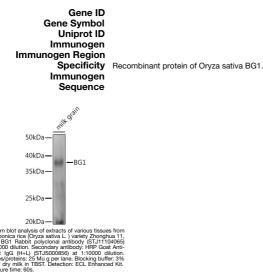

## **PRODUCT PROPERTIES**

 Clonality
 Polyclonal

 Clone ID
 Visite

 Concentration
 Lot specific

 Concingation
 Unconjugated

 Purification
 Affinity purification

 Dilution Range
 WB:1:500-1:2000

 ELISA:Recommended starting concentration is 1 Mu g/mL. Please optimize the concentration based on your specific assay requirements.