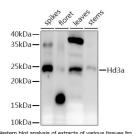

e ID Concentration Lot specific Conjugation Unconjugated Purification Affinity purification Dilution Range WB:1:500-1:2000

ELISA:Recommended starting concentration is 1 Mu g/mL. Please optimize the concentration based on your specific assay

requirements.

Formulation PBS with 0.05% Proclin300, 50% Glycerol, pH 7.3.

Isotype IgG

Storage Store at-20°C for up to 1 year from the date of receipt, and avoid repeat freeze-thaw cycles.

Instruction

## **TARGET INFORMATION**

Gene ID Gene Symbol Uniprot ID Immunogen Immunogen

1-100 aa

Region

Specificity Recombinant fusion protein containing a sequence corresponding to amino acids 1-100 of Oryza sativa Hd3a. (Q93WI9). Immunogen MAGSGRDRDPLVVGRVVGDV LDAFVRSTNLKVTYGSKTVS NGCELKPSMVTHQPRVEVGG NDMRTFYTLVMVDPDAPSPS

Sequence DPNLREYLHWLVTDIPGTTA