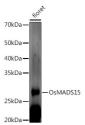

ation Lot specific Conjugation Unconjugated Purification Affinity purification Dilution Range WB:1:500-1:2000

ELISA:Recommended starting concentration is 1 Mu g/mL. Please optimize the concentration based on your specific assay

requirements.

Formulation PBS with 0.05% Proclin300, 50% Glycerol, pH 7.3.

Isotype IgG

**Storage** Store at-20°C for up to 1 year from the date of receipt, and avoid repeat freeze-thaw cycles.

Instruction

## **TARGET INFORMATION**

Gene ID Gene Symbol Uniprot ID Immunogen

Immunogen Region 167-267 aa

Specificity Recombinant fusion protein containing a sequence corresponding to amino acids 167-267 of Oryza sativa OsMADS15. (Q6Q9I2). Immunogen ALQKELVERQKNVRGQQQVG QWDQTQVQAQAQAQPQAQTS SSSSSMLRDQQALLPPQNIC YPPVMMGERNDAAAAAAVAA

Sequence QGQVQLRIGGLPPWMLSHLN A