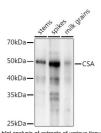

centration Lot specific Conjugation Unconjugated Purification Affinity purification Dilution Range WB:1:500-1:2000

ELISA:Recommended starting concentration is 1 Mu g/mL. Please optimize the concentration based on your specific assay

requirements.

Formulation PBS with 0.01% Thimerosal, 50% Glycerol, pH 7.3.

Isotype IgG

Storage Store at-20°C for up to 1 year from the date of receipt, and avoid repeat freeze-thaw cycles.

Instruction

## **TARGET INFORMATION**

Gene ID Gene Symbol Uniprot ID Immunogen

Immunogen Region 234-338 aa

Specificity Recombinant fusion protein containing a sequence corresponding to amino acids 234-338 of Oryza sativa CSA. (Q5NBM8). Immunogen NIPCCFYQSTPRASSSSTAA CRAPRVAAAADTVAFFPGAG YDFAAAPHAMAPAAASTFAP SARSAFSAPAGRGEPPGAVD

Sequence QRGGAQATTDSHTIPFFDFL GVGAT