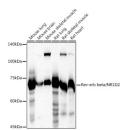

## Anti-NR1D2 antibody (220-300) (STJ11103975)

## **TARGET INFORMATION**

Gene ID 9975

Gene Symbol NR1D2

Uniprot ID NR1D2\_HUMAN

Immunogen

Immunogen Region 220-300

Specificity Recombinant fusion protein containing a sequence corresponding to amino acids 220-300 of human Rev-erb beta/NR1D2

(NP\_005117.3).

Sequence

Immunogen ALPAQEQLRPKPQLEQENIK SSSPPSSDFAKEEVIGMVTR AHKDTFMYNQEQQENSAESM QPQRGERIPKNMEQYNLNHD H