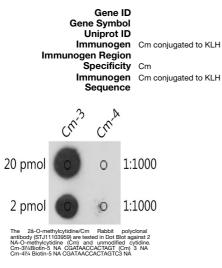

methylcytidine/Cm antibody (STJ11103959) STJ11103959

## **GENERAL INFORMATION**

 Product Type
 Primary antibodies

 Short Description
 DB/ELISA

 Applications
 DB/ELISA

 Host/Source
 Rabbit

 Reactivity
 Species independent

## **PRODUCT PROPERTIES**

 Clonality
 Polyclonal

 Clonality
 Polyclonal

 Concentration
 Lot specific

 Conjugation
 Unconjugated

 Purification
 Affinity purification

 Dilution Range
 DB1:500-1:2000

 ELISA:Recommended starting concentration is 1 Mu g/mL. Please optimize the concentration based on your specific assay requirements.

 Formulation
 PS with 0.01% Thimerosal, 50% Glycerol, pH 7.3.

 IgG
 Storage Instruction

 Storage Instruction
 Store at-20°C for up to 1 year from the date of receipt, and avoid repeat freeze-thaw cycles.

## **TARGET INFORMATION**



This product is suitable for in-vitro studies under the RESEARCH USE ONLY [RUO] licence. This product must not be used as for diagnostic or other medical purposes. St John's Laboratory Ltd, Knowledge Dock Business Centre, University Way, London, E16 2RD | Tel: 0208 223 3081