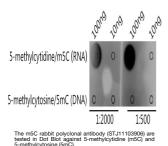

## **PRODUCT PROPERTIES**

 Clonality
 Polyclonal

 Clone ID
 Putrification

 Concentration
 Lot specific

 Conjugation
 Unconjugated

 Putrification
 Affinity purification

 Dilution Range
 DB1:500-1:2000

 ELSA:Recommended starting concentration is 1 Mu g/mL. Please optimize the concentration based on your specific assay requirements.