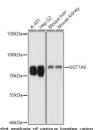

## Anti-UGT1A6 antibody (65-270) (STJ11103873)

## **GENERAL INFORMATION**

Product Type Primary antibodies

Short

Description Applications WB/ELISA

Host/Source Rabbit Reactivity Human/Mouse

## **PRODUCT PROPERTIES**

Clonality Polyclonal

Clone ID

Concentration Lot specific Conjugation Unconjugated Purification Affinity purification **Dilution** WB:1:500-1:1000

Range ELISA:Recommended starting concentration is 1 Mu g/mL. Please optimize the concentration based on your specific assay