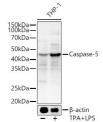

## Anti-CASP5 antibody (140-250) (STJ11103865)

## **TARGET INFORMATION**

Gene ID 838

Gene Symbol CASP5

Uniprot ID CASP5\_HUMAN

Immunogen

Immunogen 140-250

Region

Specificity Recombinant Protein corresponding to a sequence within amino acids 140-250 of human Caspase-5 (NP\_001129584).