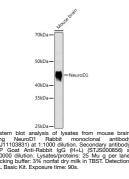

## **PRODUCT PROPERTIES**

Clonality Monoclonal Clone ID S3831RM Concentration Lot specific Conjugation Unconjugated Purification Affinity purification Dilution Range WB:1:500-1:1000 ELISA:Recommended starting concentration is 1 Mu g/mL. Please optimize the concentration based on your specific assay requirements. Formulation PBS with 0.02% Sodium Azide, 0.05% BSA, 50% Glycerol, pH 7.3. Isotype IgG Storage Store at-20°C for up to 1 year from the date of receipt, and avoid repeat freeze-thaw cycles. Instruction