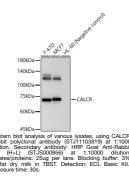

onjugated Purification Affinity purification Dilution Range WB:1:500-1:2000 ELISA:Recommended starting concentration is 1 Mu g/mL. Please optimize the concentration based on your specific assay requirements. Formulation PBS with 0.02% Sodium Azide, 50% Glycerol, pH 7.3. Isotype IgG Storage Store at-20°C for up to 1 year from the date of receipt, and avoid repeat freeze-thaw cycles. Instruction

## **TARGET INFORMATION**

Gene ID 799 Gene Symbol CALCR Immunogen Immunogen 25-148 Region

Uniprot ID CALCR\_HUMAN

Specificity Recombinant fusion protein containing a sequence corresponding to amino acids 25-148 of human CALCR (NP\_001733.1). 
 Immunogen
 AFSNQTYPTIEPKPFLYVVG RKKMMDAQYKCYDRMQQLPA YQGEGPYCNRTWDGWLCWDD TPAGVLSYQFCPDYFPDFDP

 Sequence
 SEKVTKYCDEKGVWFKHPEN NRTWSNYTMCNAFTPEKLKN AYVL



This product is suitable for in-vitro studies under the RESEARCH USE ONLY [RUO] licence. This product must not be used as for diagnostic or other medical purposes. St John's Laboratory Ltd, Knowledge Dock Business Centre, University Way, London, E16 2RD | Tel: 0208 223 3081