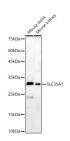

## Anti-SLC35A1 antibody (1-100) (STJ11103817)

## **TARGET INFORMATION**

Gene ID 10559

Gene Symbol SLC35A1 Uniprot ID S35A1\_HUMAN Immunogen

Immunogen Region 1-100

Specificity Recombinant fusion protein containing a sequence corresponding to amino acids 1-100 of human SLC35A1 (NP\_006407.1).