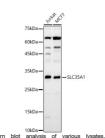

## Anti-SLC35A1 antibody (1-100) (STJ11103817)

## **TARGET INFORMATION**

Gene ID 10559

Gene Symbol SLC35A1 Uniprot ID S35A1\_HUMAN Immunogen

Immunogen Region 1-100

Specificity Recombinant fusion protein containing a sequence corresponding to amino acids 1-100 of human SLC35A1 (NP\_006407.1).