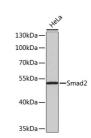

## **GENERAL INFORMATION**

Product Type Primary antibodies

**Short Description** 

Applications WB/IHC-P/ELISA Host/Source Rabbit Reactivity Human/Mouse

## **PRODUCT PROPERTIES**

Clonality Polyclonal Clone ID

Concentration Lot specific Conjugation Unconjugated Purification Affinity purification Dilution Range WB:1:500-1:1000

IHC-P:1:50-1:200

ELISA:Recommended starting concentration is 1 Mu g/mL. Please optimize the concentration based on your specific assay