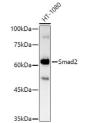

## **GENERAL INFORMATION**

Product Type Primary antibodies

**Short Description** 

Applications WB/IHC-P/ELISA Host/Source Rabbit Reactivity Human/Mouse

## **PRODUCT PROPERTIES**

Clonality Polyclonal Clone ID

Concentration Lot specific Conjugation Unconjugated Purification Affinity purification Dilution Range WB:1:500-1:1000

IHC-P:1:50-1:200

ELISA:Recommended starting concentration is 1 Mu g/mL. Please optimize the concentration based on your specific assay