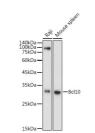

## Anti-BCL10 antibody (1-118) (STJ11103798)

## **TARGET INFORMATION**

Gene ID 8915

Gene Symbol BCL10

Uniprot ID BCL10\_HUMAN

. Immunogen Immunogen

Region

Specificity Recombinant fusion protein containing a sequence corresponding to amino acids 1-118 of human Bcl10 (NP\_003912.1). Immunogen MEPTAPSLTEEDLTEVKKDA LENLRVYLCEKIIAERHFDH LRAKKILSREDTEEISCRTS SRKRAGKLLDYLQENPKGLD
Sequence TLVESIRREKTQNFLIQKIT DEVLKLRNIKLEHLKGLK