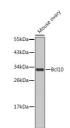

## Anti-BCL10 antibody (1-118) (STJ11103798)

## **TARGET INFORMATION**

Gene ID 8915

Gene Symbol BCL10

Uniprot ID BCL10\_HUMAN

. Immunogen Immunogen

Region

Specificity Recombinant fusion protein containing a sequence corresponding to amino acids 1-118 of human Bcl10 (NP\_003912.1). Immunogen MEPTAPSLTEEDLTEVKKDA LENLRVYLCEKIIAERHFDH LRAKKILSREDTEEISCRTS SRKRAGKLLDYLQENPKGLD
Sequence TLVESIRREKTQNFLIQKIT DEVLKLRNIKLEHLKGLK