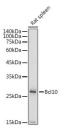

## Anti-BCL10 antibody (1-118) (STJ11103798)

## **TARGET INFORMATION**

Gene ID 8915

Gene Symbol BCL10

Uniprot ID BCL10\_HUMAN

. Immunogen Immunogen

Region

Specificity Recombinant fusion protein containing a sequence corresponding to amino acids 1-118 of human Bcl10 (NP\_003912.1). Immunogen MEPTAPSLTEEDLTEVKKDA LENLRVYLCEKIIAERHFDH LRAKKILSREDTEEISCRTS SRKRAGKLLDYLQENPKGLD
Sequence TLVESIRREKTQNFLIQKIT DEVLKLRNIKLEHLKGLK