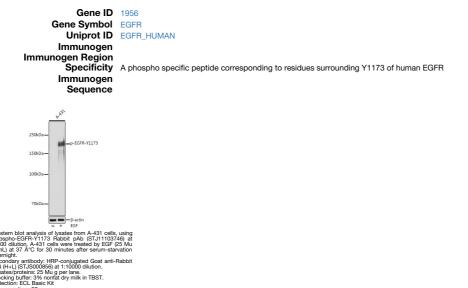

## **PRODUCT PROPERTIES**

 Clonality
 Polyclonal

 Clone ID
 Not specific

 Concentration
 Lot specific

 Conjugation
 Unconjugated

 Purification
 Affinity purification

 Dilution Range
 WB:1:100-1:500

 EISA:Recommended starting concentration is 1 Mu g/mL. Please optimize the concentration based on your specific assay requirements.