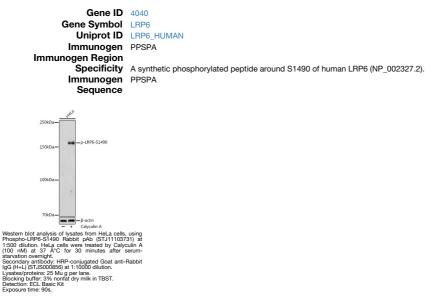

## Anti-Phospho-LRP6-S1490 antibody (STJ11103731) STJ11103731

## **GENERAL INFORMATION**

Product Type Primary antibodies Short Description Applications WB/ELISA Host/Source Rabbit Reactivity Human

## **PRODUCT PROPERTIES**

 Clonality
 Polyclonal

 Clone ID
 Velocitie

 Concentration
 Lot specific

 Concingation
 Unconjugated

 Purification
 Affinity purification

 Dilution Range
 WB:1:100-1:500

 ELISA:Recommended starting concentration is 1 Mu g/mL. Please optimize the concentration based on your specific assay requirements.

 Formulation
 PBS with 0.10% Thimerosal, 50% Glycerol, pH 7.3.

 Isotype
 IgG

 Storage Instruction
 Store at-20°C for up to 1 year from the date of receipt, and avoid repeat freeze-thaw cycles.

## **TARGET INFORMATION**



This product is suitable for in-vitro studies under the RESEARCH USE ONLY [RUO] licence. This product must not be used as for diagnostic or other medical purposes. St John's Laboratory Ltd, Knowledge Dock Business Centre, University Way, London, E16 2RD | Tel: 0208 223 3081