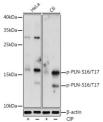

Immunogen

Sequence

Western blot analysis of various lysates using Phospho-PLN-S16/T17 Rabbit pAb (STJ11103720) at 1:1000 dilution. Hela cells and C6 cells were treated by CIP (20L/400)µ at 37 AC for 1 hopur. Secondary antibody: HRP-conjugated Goat anti-Rabbit 1g(H+L) (STJ500065s) at 110000 dilution. Lysaties/proteins: 25 Mu g per lane. Detection: C5L Basic Kit Exposure time: 10s.