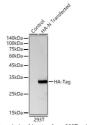

## **TARGET INFORMATION**

Gene ID Gene Symbol Uniprot ID Immunogen

YPVDVPDYA

Immunogen Region

Specificity A synthetic peptide corresponding to HA-Tag.

Immunogen Sequence YPVDVPDYA

blot analysis of lysates from 293T cells, using anti HA-Tag pAb (STJ11103705) at 1:5000

g per lane. nfat dry milk in TBST.