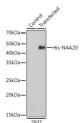

## Anti-His-Tag antibody [S4MM] {HRP} (STJ11103704)

## **PRODUCT PROPERTIES**

Clonality Monoclonal Clone ID S4MM Concentration Lot specific Conjugation HRP Purification Affinity purification

Dilution Range WB:1:2000-1:10000 ELISA:Recommended starting concentration is 1 Mu g/mL. Please optimize the concentration based on your specific assay