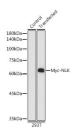

## **PRODUCT PROPERTIES**

Clonality Monoclonal Clone ID S2MM Concentration Lot specific Conjugation HRP Purification Affinity purification

Dilution Range WB:1:2000-1:5000

ELISA:Recommended starting concentration is 1 Mu g/mL. Please optimize the concentration based on your specific assay requirements.

## **TARGET INFORMATION**

Gene ID Gene Symbol

Uniprot ID
Immunogen EQKLISEEDL

Immunogen Region
Specificity A synthetic peptide corresponding to Myc tag.

Immunogen EQKLISEEDL Sequence