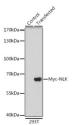

## **TARGET INFORMATION**

Gene ID Gene Symbol Uniprot ID Immunogen

Immunogen Region C-Term

Specificity A synthetic peptide corresponding to Myc tag.

Immunogen Sequence EQKLISEEDL

Western blot analysis of extracts of normal 293T cells and 293T transfected with Myc-NLK protein, using Rabbit anti Myc-Tag pAb (STJ11103699) at 1:5000

dilution. Secondary antibody: HRP-conjugated Goat anti-Rabbit IgG (H+L) (STJS000856) at 1:10000 dilution. Lysates/proteins: 25 Mu g per lane.

Lysates/proteins: 25 Mu g per lane. Blocking buffer: 3% nonfat dry milk in TBST. Detection: ECL Basic Kit Exposure time: 10s.