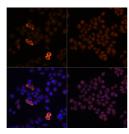

Immunofluorescence analysis of HeLa-Myc-C and HeL cells using Rabbit anti Myc-Tag pAb (STJ11103699) a dilution of 1:100 (40x lens). Secondary antibody: Cy3 control and the control of the control of the control of the control