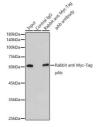

Immunoprecipitation analysis of 300 Mu g extracts 293T cells using 3 Mu g Rabbit anti Myc-Tag pA antibody (ST11110369). Western blot was perform from the immunoprecipitate using Rabbit anti Myc-Tagaba entible (ST111103600) et a elibrition cf157001000.

Immunoprecipitation analysis of 300 Mu g extracts of 293T-NLK-Myc cells using 3 Mu g Myc-Tag antibod, ISTJ11103699). Western blot was performed from the immunoprecipitate using Myc-Tag antibod