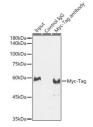

Immunoprecipitation analysis of 300 Mu g extracts 293T cells using 3 Mu g Rabbit anti Myc-Tag pA antibody (ST11110369). Western blot was perform from the immunoprecipitate using Rabbit anti Myc-Tagaba entible (ST111103600) et a elibrition cf157001000.

Immunoprecipitation analysis of 300 Mu g extracts of 293T-NLK-Myc cells using 3 Mu g Myc-Tag antibod, ISTJ11103699). Western blot was performed from the immunoprecipitate using Myc-Tag antibod