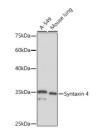

## Anti-Syntaxin 4 antibody (50-150) [S4MR] (STJ11103604)

## **PRODUCT PROPERTIES**

Clonality Monoclonal Clone ID S4MR Concentration Lot specific Conjugation Unconjugated Purification Affinity purification Dilution Range WB:1:500-1:1000

ELISA:Recommended starting concentration is 1 Mu g/mL. Please optimize the concentration based on your specific assay