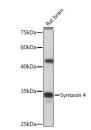

## Anti-Syntaxin 4 antibody (50-150) [S4MR] (STJ11103604)

## **PRODUCT PROPERTIES**

Clonality Monoclonal Clone ID S4MR Concentration Lot specific Conjugation Unconjugated Purification Affinity purification Dilution Range WB:1:500-1:1000

ELISA:Recommended starting concentration is 1 Mu g/mL. Please optimize the concentration based on your specific assay