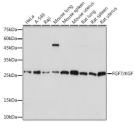

## Anti-FGF7/KGF antibody (1-100) [S9MR] (STJ11103599)

## **GENERAL INFORMATION**

Product Type Primary antibodies

Short Description

Applications WB/ELISA Host/Source Rabbit

Reactivity Human/Mouse/Rat

## **PRODUCT PROPERTIES**

Clonality Monoclonal Clone ID S9MR Concentration Lot specific Conjugation Unconjugated Purification Affinity purification Dilution Range WB:1:500-1:1000

ELISA:Recommended starting concentration is 1 Mu g/mL. Please optimize the concentration based on your specific assay