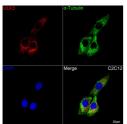

## Anti-ULK3 antibody (373-472) [S8MR] (STJ11103598)

## **GENERAL INFORMATION**

Product Type Primary antibodies

**Short Description** 

Applications WB/IF/ICC/ELISA Host/Source Rabbit

Reactivity Human/Mouse/Rat

## **PRODUCT PROPERTIES**

Clonality Monoclonal Clone ID S8MR Concentration Lot specific Conjugation Unconjugated Purification Affinity purification Dilution Range WB:1:500-1:2000

ELISA:Recommended starting concentration is 1 Mu g/mL. Please optimize the concentration based on your specific assay