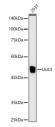

## Anti-ULK3 antibody (373-472) [S8MR] (STJ11103598)

## **GENERAL INFORMATION**

Product Type Primary antibodies

**Short Description** 

Applications WB/IF/ICC/ELISA Host/Source Rabbit

Reactivity Human/Mouse/Rat

## **PRODUCT PROPERTIES**

Clonality Monoclonal Clone ID S8MR Concentration Lot specific Conjugation Unconjugated Purification Affinity purification Dilution Range WB:1:500-1:2000

ELISA:Recommended starting concentration is 1 Mu g/mL. Please optimize the concentration based on your specific assay