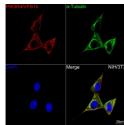

## Anti-PIK3R4/VPS15 antibody (1259-1358) [S9MR] (STJ11103589)

## **GENERAL INFORMATION**

Product Type Primary antibodies

**Short Description** 

Applications WB/IF/ICC/ELISA Host/Source Rabbit

Reactivity Human/Mouse/Rat