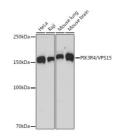

## Anti-PIK3R4/VPS15 antibody (1259-1358) [S9MR] (STJ11103589)

## **GENERAL INFORMATION**

Product Type Primary antibodies

**Short Description** 

Applications WB/IF/ICC/ELISA Host/Source Rabbit

Reactivity Human/Mouse/Rat

## **PRODUCT PROPERTIES**

Clonality Monoclonal Clone ID S9MR Concentration Lot specific Conjugation Unconjugated Purification Affinity purification Dilution Range WB:1:500-1:2000

IF/ICC:1:50-1:200

ELISA:Recommended starting concentration is 1 Mu g/mL. Please optimize the concentration based on your specific assay