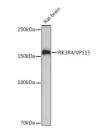

## Anti-PIK3R4/VPS15 antibody (1259-1358) [S9MR] (STJ11103589)

## **GENERAL INFORMATION**

Product Type Primary antibodies

**Short Description** 

Applications WB/IF/ICC/ELISA Host/Source Rabbit

Reactivity Human/Mouse/Rat

## **PRODUCT PROPERTIES**

Clonality Monoclonal Clone ID S9MR Concentration Lot specific Conjugation Unconjugated Purification Affinity purification Dilution Range WB:1:500-1:2000

IF/ICC:1:50-1:200

ELISA:Recommended starting concentration is 1 Mu g/mL. Please optimize the concentration based on your specific assay