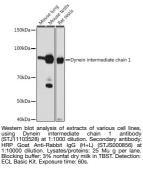

## Anti-Dynein intermediate chain 1 antibody (1-200) [S8MR] (STJ11103528) STJ11103528