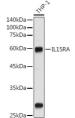

## Anti-IL15RA antibody (167-267) (STJ11103511)

## **GENERAL INFORMATION**

Product Type Primary antibodies

**Short Description** 

Applications WB/IF/ICC/ELISA Host/Source Rabbit

Reactivity Human/Mouse/Rat