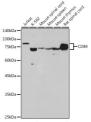

## Anti-CD84 antibody (246-345) [S2MR] (STJ11103482)

## **GENERAL INFORMATION**

Product Type Primary antibodies

**Short Description** 

Applications WB/ELISA Host/Source Rabbit

Reactivity Human/Mouse/Rat

## **PRODUCT PROPERTIES**

Clonality Monoclonal Clone ID S2MR Concentration Lot specific Conjugation Unconjugated Purification Affinity purification Dilution Range WB:1:500-1:1000

ELISA:Recommended starting concentration is 1 Mu g/mL. Please optimize the concentration based on your specific assay