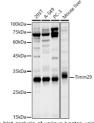

## Anti-Timm29 antibody (157-266) (STJ11103469)

## **TARGET INFORMATION**

Gene ID 69773

Gene Symbol Timm29

Uniprot ID TIM29\_MOUSE

Immunogen Immunogen

157-266

Region

Specificity Recombinant fusion protein containing a sequence corresponding to amino acids 157-266 of mouse Timm29 (NP\_848734.1).