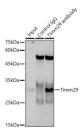

## Anti-Timm29 antibody (157-266) (STJ11103469)

## **TARGET INFORMATION**

Gene ID 69773

Gene Symbol Timm29

Uniprot ID TIM29\_MOUSE

Immunogen Immunogen

157-266

Region

Specificity Recombinant fusion protein containing a sequence corresponding to amino acids 157-266 of mouse Timm29 (NP\_848734.1).