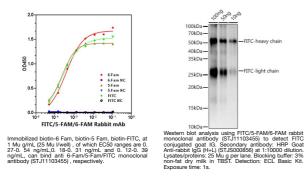

activity Species independent

## **PRODUCT PROPERTIES**

 Clonality
 Monoclonal

 Clone ID
 S5MR

 Concentration
 Lot specific

 Conjugation
 Unconjugated

 Purification
 Affinity purification

 Dilution Range
 WB:1:2000-1:12000

 Formulation
 PBS with 0.05% Proclin300, 0.05% BSA, 50% Glycerol, pH 7.3.

 Isotype
 IgG

 Storage Instruction
 Store at-20°C for up to 1 year from the date of receipt, and avoid repeat freeze-thaw cycles.

## **TARGET INFORMATION**

| Gene ID<br>Gene Symbol<br>Uniprot ID |                         |
|--------------------------------------|-------------------------|
|                                      | FITC conjugated to K LH |
| Specificity                          |                         |
| Immunogen Sequence                   | FITC conjugated to K LH |



This product is suitable for in-vitro studies under the RESEARCH USE ONLY [RUO] licence. This product must not be used as for diagnostic or other medical purposes. St John's Laboratory Ltd, Knowledge Dock Business Centre, University Way, London, E16 2RD | Tel: 0208 223 3081