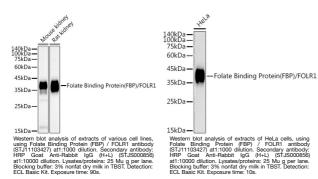

## Anti-Folate Binding Protein/FOLR1 antibody (1-100) [S7MR] (STJ11103427)

STJ1110342

## **PRODUCT PROPERTIES**

Clonality Monoclonal
Clone ID 87MR
Concentration Lot specific
Conjugation Unconjugated
Purification Affinity purification
Dilution Range WB:1:1000-1:2000

ELISA:Recommended starting concentration is 1 Mu g/mL. Please optimize the concentration based on your specific assay

## **TARGET INFORMATION**

Gene ID 2348 Gene Symbol FOLR1

Uniprot ID FOLR1\_HUMAN

Immunogen 1-100

Region

Specificity A synthetic peptide corresponding to a sequence within amino acids 1-100 of human Folate Binding Protein (FBP) /FOLR1