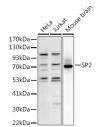

## Anti-SP2 antibody (240-331) (STJ11103421)

## **GENERAL INFORMATION**

Product Type Primary antibodies

**Short Description** 

Applications WB/ELISA Host/Source Rabbit Reactivity Human/Mouse

## **PRODUCT PROPERTIES**

Clonality Polyclonal Clone ID

Concentration Lot specific Conjugation Unconjugated Purification Affinity purification

Dilution Range WB:1:500-1:1000 ELISA:Recommended starting concentration is 1 Mu g/mL. Please optimize the concentration based on your specific assay