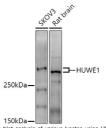

Immunogen MKVDRTKLKKTPTEAPADCR ALIDKLKVCNDEQLLLELQQ IKTWNIGKCELYHWVDLLDR FDGILADAGQTVENMSWMLV

Sequence CDRPEREQLKMLLLAVLNFT

Western blot analysis of various lysates using HUWE1 Rabbit polyclonal antibody (STU11103418) at 1:1000 (dilution. Secondary antibody: HHP Goat Anti-Rabbit IgG (H+L) (STJS000856) at 1:10000 dilution. Secondary antibody an