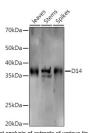

ilution Range WB:1:500-1:2000

Concentration Lot specific Conjugation Unconjugated Purification Affinity purification

ELISA:Recommended starting concentration is 1 Mu g/mL. Please optimize the concentration based on your specific assay

requirements.

Formulation PBS with 0.05% Proclin300, 50% Glycerol, pH 7.3.

Isotype IgG

Storage Store at-20°C for up to 1 year from the date of receipt, and avoid repeat freeze-thaw cycles.

Instruction

## **TARGET INFORMATION**

Gene ID Gene Symbol Uniprot ID Immunogen

Immunogen 200-300 aa

Region

Specificity Recombinant fusion protein containing a sequence corresponding to amino acids 200-300 of Oryza sativa D14. (Q10QA5). Immunogen ANYSAWATGYAPLAVGADVP AAVQEFSRTLFNMRPDISLH VCQTVFKTDLRGVLGMVRAP CVVVQTTRDVSVPASVAAYL

Sequence KAHLGGRTTVEFLQTEGHLP H