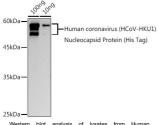

## Anti-HCoV-HKU1 Nucleoprotein antibody (100-200) (STJ11103403)

## **TARGET INFORMATION**

Gene ID Gene Symbol Uniprot ID Immunogen

Immunogen Region 100-200

Specificity A synthetic peptide corresponding to a sequence within amino acids 100-200 of coronavirus Nucleoprotein (YP\_173242.1). Immunogen WYRHSRRSFKTADGQQKQLL PRWYFYYLGTGPYANASYGE SLEGVFWVANHQADTSTPSD VSSRDPTTQEAIPTRFPPGT