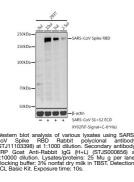

## Anti-SARS-CoV-Spike RBD antibody (350-450) (STJ11103398) STJ11103398

## **GENERAL INFORMATION**

Product Type Primary antibodies
Short Description
Applications WB/ELISA
Host/Source Rabbit
Reactivity SARS-CoV