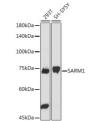

## Anti-SARM1 antibody (625-724) (STJ11103379)

## **TARGET INFORMATION**

Gene ID 23098 Gene Symbol SARM1

Uniprot ID SARM1\_HUMAN

Immunogen

Immunogen 625-724

Region
Specificity A synthetic peptide corresponding to a sequence within amino acids 625-724 of human SARM1 (NP\_055892.2). ALDKCMQDHDCKDWVHKEIV TALSCGKNIVPIIDGFEWPE PQVLPEDMQAVLTFNGIKWS HEYQEATIEKIIRFLQGRSS Immunogen