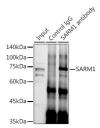

## Anti-SARM1 antibody (625-724) (STJ11103379)

## **TARGET INFORMATION**

Gene ID 23098 Gene Symbol SARM1

Uniprot ID SARM1\_HUMAN

Immunogen

Immunogen 625-724

Region
Specificity A synthetic peptide corresponding to a sequence within amino acids 625-724 of human SARM1 (NP\_055892.2). ALDKCMQDHDCKDWVHKEIV TALSCGKNIVPIIDGFEWPE PQVLPEDMQAVLTFNGIKWS HEYQEATIEKIIRFLQGRSS Immunogen